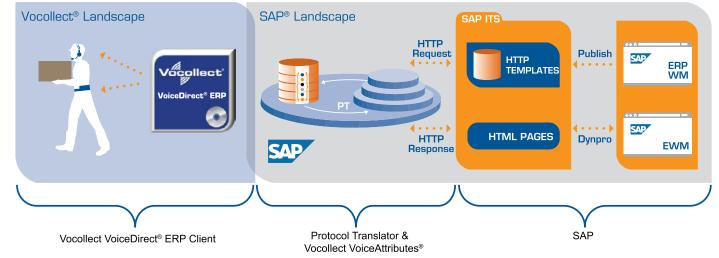

### **VoiceDirect ERP Solution Technical Landscape**

VoiceDirect ERP fully embraces and leverages SAP standards and fully utilizes the SAP NetWeaver Landscape to voice-enable transactions for SAP - WM and EWM warehouse modules. VoiceDirect ERP speech enables SAP Mobile Data Entry screens for specific dialogs/tasks such as: Selection, Put-Away and Cycle Counting.

VoiceDirect ERP uses secure HTML templates to communicate with the SAP Internet Transaction Server (ITS). The Protocol Translator seamlessly connects to the selected VoiceDirect ERP dialog/task through TCP/IP. Vocollect Voice manages voice best practices on your mobile computing device while SAP NetWeaver and ITS drives the overall workflow process logic.