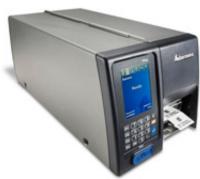

## Same PM Series performance, now in a smaller footprint.

As the most compact addition to the PM Series mid-range industrial printer family, the PM23c two-inch label printer is ideal for retail product labeling, including food and produce traceability applications. And since it's a PM Series, it shares the same best-in-class throughput, quick deployment, and reliability for maximum uptime—now in an even smaller footprint ideal for space-constrained applications.