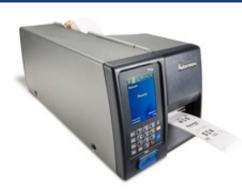

Streamline passenger check-in with the industry's fastest baggage tag printer.

Introducing the PM23c, a compact printer specifically designed to the needs of the airline industry. Ideal for high-volume baggage tag printing, the PM23c features a two-inch print width, quick 12 inch-per-second print speed, and intuitive touchscreen user interface. With a rock-solid printing solution like PM23c, you can focus on what really counts: providing an exemplary service experience to your passengers.