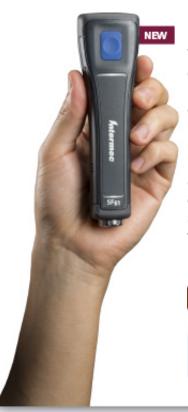

The SF61B scanner pairs swiftly with virtually any Bluetooth device.
And moves from pocket to palm in the blink of an eye.

## Performance Scanning for the Mobile Worker

The SF61B Mobility Scanner performs in ways that other scanners can't. Boasting battery life beyond a full shift, it's super-rugged, pocket-ready, and communicates with virtually any Bluetooth® device: tablets, smartphones, laptops, the works. SF61B: Maximum productivity within your reach.