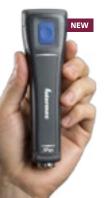

The SF61B scanner pairs swiftly with virtually any Bluetooth device. And moves from pocket to palm in the blink of an eye.

## Intermec Delivers Results

The SF61B Mobility Scanner performs in ways that other scanners can't. Boasting battery life beyond a full shift, it's super-rugged, pocket-ready, and communicates with virtually any Bluetooth<sup>®</sup> device: tablets, smartphones, laptops, the works. SF61B: Maximum productivity within your reach.