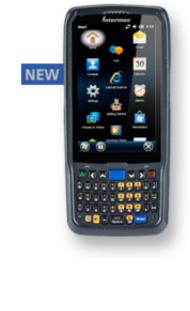

## Introducing the New CN51

Collect data faster. Expand your capabilities. Surpass customer expectations. All this and more with the new CN51.

Future-proof your enterprise with the unique ability to migrate from Windows to the Android operating system – on the same device, all without having to purchase new or additional hardware. A big, beautiful touchscreen and full keypad ensure easy use, while features like advanced software-application tools and an all-day battery deliver results you can depend on.