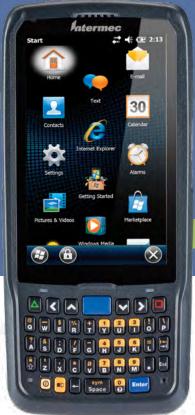

Two OS options.

Large, brilliant, multi-touch display.
Thousands of ways to get more done.

The new CN51: Versatility speaks for itself.

NEW

Collect data faster. Expand your capabilities. Surpass customer expectations. All this and more with the CN51. Future-proof your enterprise with the unique ability to migrate from Windows to the Android operating system - all without having to purchase new or additional hardware.