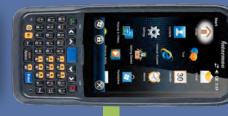

The new CN51: Versatility speaks for itself. Two OS options. Large, brilliant, multi-touch display. Thousands of ways to get more done. ·••

×××

340

(i)

6

o

0

6

## Introducing the New CN51.

Collect data faster. Expand your capabilities. Surpass customer expectations. All this and more with the CN51. Future-proof your enterprise with the unique ability to migrate from Windows to the Android operating system - all without having to purchase new or additional hardware.