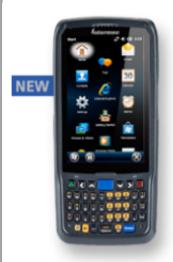

## Introducing the New CN51

Collect data faster. Expand your capabilities. Surpass customer expectations. All this and more with the new CN51.

Future-proof your enterprise with the unique ability to migrate from Windows to the Android operating system – on the same device, all without having to purchase new or additional hardware.