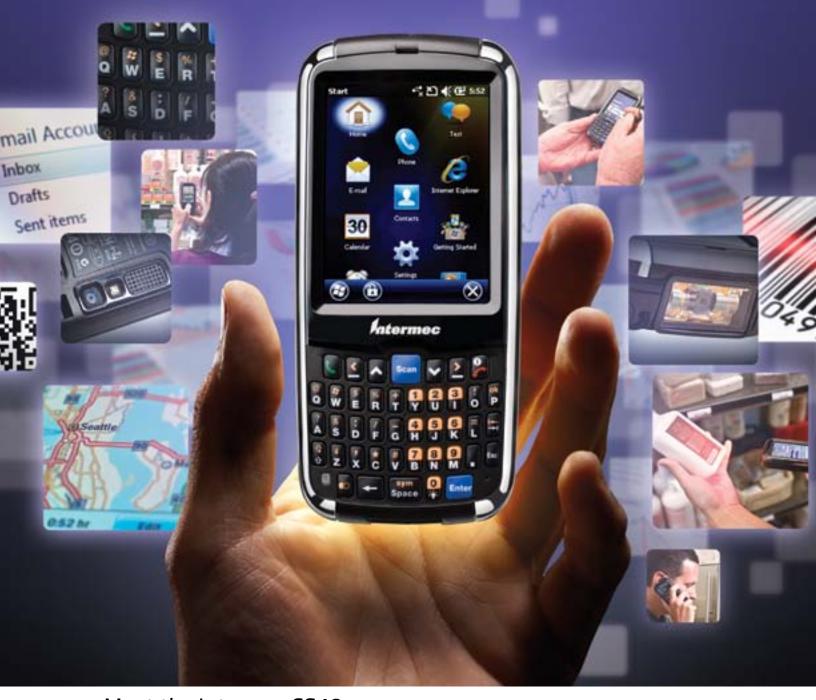

## The perfect fusion of rugged and sleek.

Meet the Intermec CS40—the first rugged mobile computer that's more than a smartphone. You get the tough, dependable construction of an industrial-grade device with the sleek versatility and feel of a smartphone. Plus, you can quickly scan 1D and 2D barcodes with the dedicated imager, update inventory, send messages, take photos, make calls and download files. Best of all, you'll enjoy a total cost of ownership that's up to four times better than a smartphone. And you can drop it from 4 feet, guaranteed.