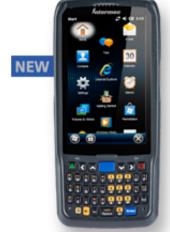

## Introducing the New CN51

Collect data faster. Expand your capabilities. Surpass customer expectations. All this and more with the new CN51.

Future-proof your enterprise with the unique ability to migrate from Windows to the Android operating system – on the same device, all without having to purchase new or additional hardware. A big, beautiful touchscreen and full keypad ensure easy use, while features like advanced software-application tools and an all-day battery deliver results you can depend on.